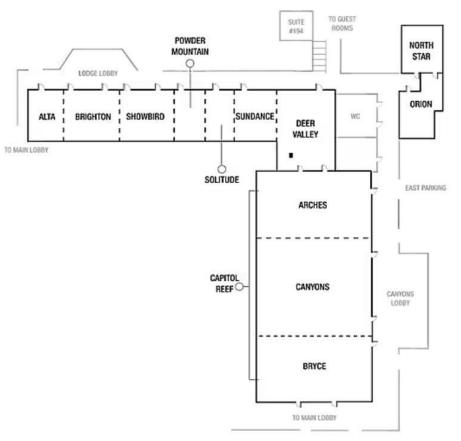

## **Hotel Meeting Room Map**

Wi-fi: Network: meeting rooms

Password: events23