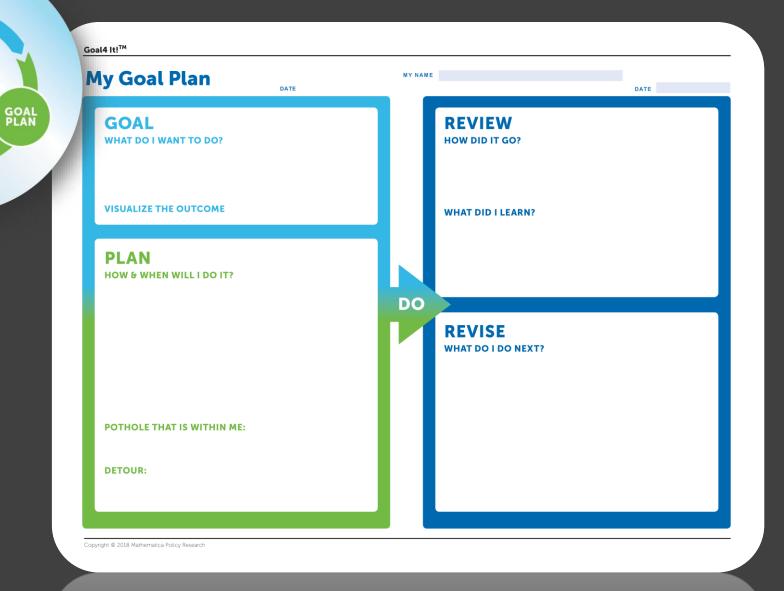

#### Goal4 It!

Having additional Coach capacity allowed for faster system wide implementation of Goal4 It!

Goal4 It!, by design, provided a coaching model that would further increase Coach and Participant capacity through:

- Recognizing human nature
- Understanding its not just about jobs
- Providing simulations that teach goal attainment as a life-long skill

## Applying Technology to Coaching

By implementing technology that could work in conjunction with the Goal4 It! Coaching Model, Larimer was be able to:

- Provide a single point of 24/7 access
- Continually re-enforce the goal achievement process
- Give Participant ownership of their data
- Utilize behavioral nudges and additional communication options